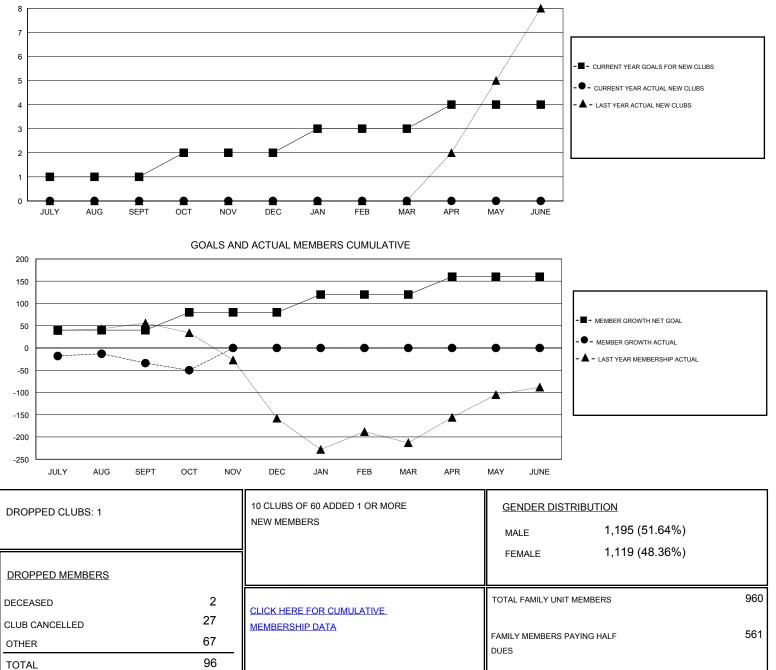

## District 301 E

Results as of: 10/31/2019

| GMT:                           | LOCATION PHILIPPINES |   |   |                                  |    |    | GMT CA |         |
|--------------------------------|----------------------|---|---|----------------------------------|----|----|--------|---------|
| Clubs<br>RESULTS FOR 2019-2020 |                      |   |   | Members<br>RESULTS FOR 2019-2020 |    |    |        |         |
|                                |                      |   |   |                                  |    |    |        | QUARTER |
| JULY/AUG/SEPT                  | 1                    | 0 | 1 | JULY/AUG/SEPT                    | 40 | 46 | 73     |         |
| DCT/NOV/DEC                    | 1                    | 0 | 0 | OCT/NOV/DEC                      | 40 | 7  | 23     |         |
| IAN/FEB/MAR                    | 1                    | 0 | 0 | JAN/FEB/MAR                      | 40 | 0  | 0      |         |
| APR/MAY/JUNE                   | 1                    | 0 | 0 | APR/MAY/JUNE                     | 40 | 0  | 0      |         |